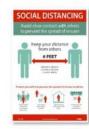

## Social Distancing Signage

NMCWFS75A

NMCWFS71A

NMCWFS76A

NMCWFS72A

NMCWFS77A

NMCWFS73A

NMCWFS78ARD